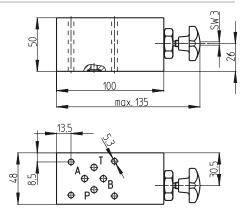

#### **Bore dimension**

Shut-off valves Type BV700

NG 6 up to 700 bar up to 25 l/min