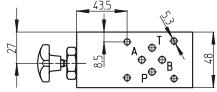

#### **Bore dimension**

Shut-off valves Type BV700

NG 6 up to 700 bar up to 25 l/min

### **Shutt-off valves**

Design revision A Weight 1,9 kg

### Type

AV700-6-PT-25-P-A\*00 AV700-6-PT-25-V-A\*00