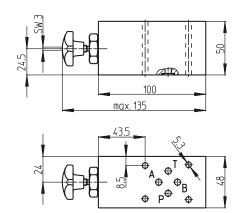

Adjusting knob: cast iron

| Shut-off valves    | Type BV700     |
|--------------------|----------------|
| NG 6 up to 700 bar | up to 25 I/min |

#### **Function and design**

The shut-off valve comprises a cartridge and the valve body (1) in intermediate plate design.

The cartridge consists of adjusting knob (2), spindle (4), seat (5) and cartridge (3).

The spindle design allows easy adjustability even at high pressure. A hexagon opening in the adjusting knob allows more sensitive adjustment by means of an allen-key. If the spindle is fully screwed in, the relevant channel is closed and leak free.