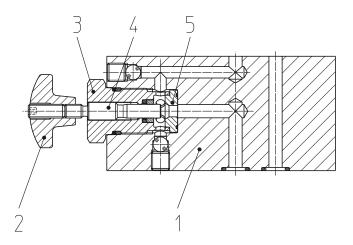

#### **Function and design**

The shut-off valve comprises a cartridge and the valve body (1) in intermediate plate design.

The cartridge consists of adjusting knob (2), spindle (4), seat (5) and cartridge (3).

The spindle design allows easy adjustability even at high pressure. A hexagon opening in the adjusting knob allows more sensitive adjustment by means of an allen-key. If the spindle is fully screwed in, the relevant channel is closed and leak free.