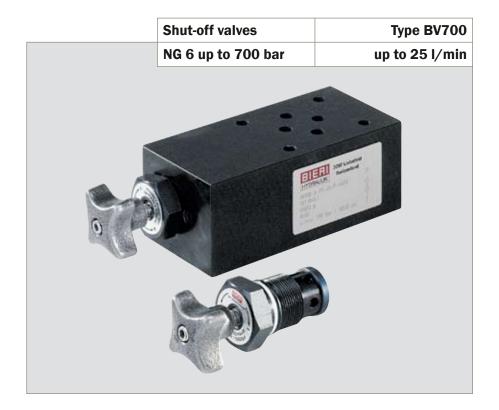

## **Application**

- as cartridge
- as modular valve

Shut-off valves are used for manually opening and closing a channel.

They can also be used as drainage valves against the tank line.

Shut-off valves are suitable for bidirectional flow.

Adjusting knob: cast iron

| Shut-off valves    | Type BV700     |
|--------------------|----------------|
| NG 6 up to 700 bar | up to 25 I/min |