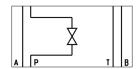

# Туре

AV700-6-AA-25-P-A\*00 AV700-6-AA-25-V-A\*00

### **Shut-off valves**

Design revision A Weight 1,9 kg