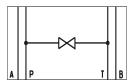

## **Application**

- as cartridge
- as modular valve

Shut-off valves are used for manually opening and closing a channel.

They can also be used as drainage valves against the tank line.

Shut-off valves are suitable for bidirectional flow.

#### **Function and design**

The shut-off valve comprises a cartridge and the valve body (1) in intermediate plate design.

The cartridge consists of adjusting knob (2), spindle (4), seat (5) and cartridge (3).

#### **Bore dimension**

Shut-off valves Type BV700

NG 6 up to 700 bar up to 25 l/min