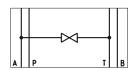

## **Application**

- as cartridge
- as modular valve

Shut-off valves are used for manually opening and closing a channel.

They can also be used as drainage valves against the tank line.

Shut-off valves are suitable for bidirectional flow.

#### **Function and design**

The shut-off valve comprises a cartridge and the valve body (1) in intermediate plate design.

The cartridge consists of adjusting knob (2), spindle (4), seat (5) and cartridge (3).

#### **Bore dimension**

Shut-off valves Type BV700

NG 6 up to 700 bar up to 25 l/min