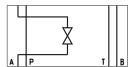

# Туре

AV700-6-AT-25-P-A\*00 AV700-6-AT-25-V-A\*00

| Shut-off valves |     | Type BV700     |
|-----------------|-----|----------------|
| NG 6 up to 700  | bar | up to 25 I/min |