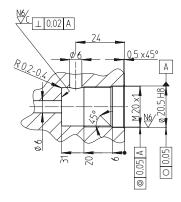

#### **Bore dimension**

Shut-off valves Type BV700

NG 6 up to 700 bar up to 25 l/min