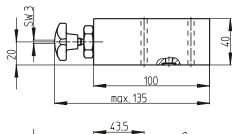

| nica | l data |
|------|--------|
|      |        |
|      | nica   |

| Hydraulic fluid                            | Mineral oil according to DIN 51524           |
|--------------------------------------------|----------------------------------------------|
|                                            | (other fluids on request)                    |
| Fluid temperature range                    | NBR: -30 to 80 °C                            |
|                                            | FPM: -20 to 80 °C                            |
| Ambient temperature range                  | -30 to 50 °C                                 |
| Viscosity range                            | 5 to 400 mm <sup>2</sup> /s (optimal: 10-68) |
| Porting                                    | NG 6 according to DIN 24340 /                |
|                                            | ISO 4401 / CETOP RP 121 H                    |
| Operating pressure max. connection P, A, B | 700 bar                                      |
| Operating pressure max. connection T       | 350 bar                                      |
| Flow rate max.                             | 25 l/min                                     |
| Pressure drop at 25 l/min                  | 15 bar                                       |
| (Valve fully open)                         |                                              |
| Filtration                                 | according to NAS 1638, class 6 or            |
|                                            | ISO/DIN 4406 15/12                           |
| Weight                                     | see dimension drawings                       |
| Material / surface treatment               | Steel parts: blued                           |
|                                            | Cartridge: stainless steel                   |
|                                            |                                              |

#### **Function and design**

The shut-off valve comprises a cartridge and the valve body (1) in intermediate plate design.

The cartridge consists of adjusting knob (2), spindle (4), seat (5) and cartridge (3).

The spindle design allows easy adjustability even at high pressure. A hexagon opening in the adjusting knob allows more sensitive adjustment by means of an allen-key. If the spindle is fully screwed in, the relevant channel is closed and leak free.

#### **Accessories**

For each valve the following is included: 4 pieces 0-rings 9,25 x 1,78 mm 90°ShA part no. 900195

Tie bolts / fixing screws and subplates see technical data sheet AP / RP

Operating instructions see BA-BV700