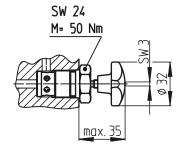

Adjusting knob: cast iron

| Shut-off valves    | Type BV700     |
|--------------------|----------------|
| NG 6 up to 700 bar | up to 25 I/min |

### **Shutt-off valves**

Design revision A Weight 1,9 kg