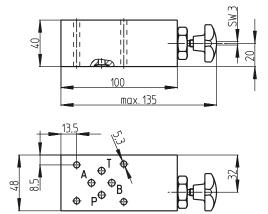

| nica | l data |
|------|--------|
|      |        |
|      | nica   |

| Hydraulic fluid                            | Mineral oil according to DIN 51524           |
|--------------------------------------------|----------------------------------------------|
|                                            | (other fluids on request)                    |
| Fluid temperature range                    | NBR: -30 to 80 °C                            |
|                                            | FPM: -20 to 80 °C                            |
| Ambient temperature range                  | -30 to 50 °C                                 |
| Viscosity range                            | 5 to 400 mm <sup>2</sup> /s (optimal: 10-68) |
| Porting                                    | NG 6 according to DIN 24340 /                |
|                                            | ISO 4401 / CETOP RP 121 H                    |
| Operating pressure max. connection P, A, B | 700 bar                                      |
| Operating pressure max. connection T       | 350 bar                                      |
| Flow rate max.                             | 25 l/min                                     |
| Pressure drop at 25 l/min                  | 15 bar                                       |
| (Valve fully open)                         |                                              |
| Filtration                                 | according to NAS 1638, class 6 or            |
|                                            | ISO/DIN 4406 15/12                           |
| Weight                                     | see dimension drawings                       |
| Material / surface treatment               | Steel parts: blued                           |
|                                            | Cartridge: stainless steel                   |
|                                            |                                              |

#### **Function and design**

The shut-off valve comprises a cartridge and the valve body (1) in intermediate plate design.

The cartridge consists of adjusting knob (2), spindle (4), seat (5) and cartridge (3).

The spindle design allows easy adjustability even at high pressure. A hexagon opening in the adjusting knob allows more sensitive adjustment by means of an allen-key. If the spindle is fully screwed in, the relevant channel is closed and leak free.

#### **Accessories**

For each valve the following is included: 4 pieces 0-rings 9,25 x 1,78 mm 90°ShA part no. 900195

Tie bolts / fixing screws and subplates see technical data sheet AP / RP

Operating instructions see BA-BV700